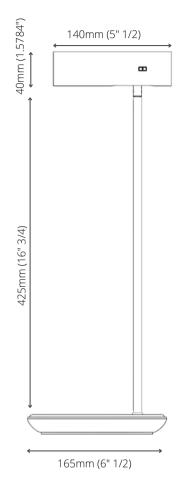

## STEMAX SELECTED COLLECTION

Specification Sheet VOI

kendila

 Project: .....
 Date: .....

 Specifier: ....
 .....

Stema is a free standing table Lamp that was designed and conceptualized to fit into any office setup. It has a sleek look and elegant shape that makes it unique.

## **MECHANICAL**

MaterialFinish TreatmentAluminium & Forget SteelPowder Coating

Installation Type Finish
Table Top Mounting

Warranty Wooden Base Essence
3 Years Walnut, Maple, Cherry