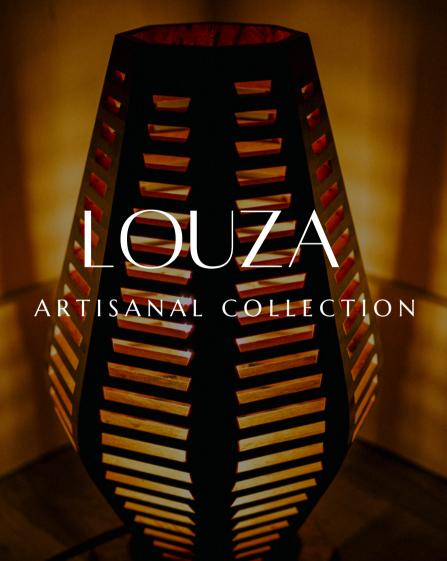

kendila

| Project:   | Date: |
|------------|-------|
| Specifier: |       |

Meticulously crafted by our skilled artisans, Louza lamp is a masterpiece of precision, with 200 individual pieces meticulously assembled with 1mm increments. The natural beauty of wood shines through in every curve and joint, showcasing unique grain patterns that make each lamp truly one-of-a-kind.

### **Material**

Handcarved Wood

#### **Wood Essence**

Thuya Burl