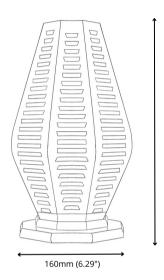

kendila

| Project:   | Date: |
|------------|-------|
| Specifier: |       |

Meticulously crafted by our skilled artisans, Louza lamp is a masterpiece of precision, with 200 individual pieces meticulously assembled with 1mm increments. The natural beauty of wood shines through in every curve and joint, showcasing unique grain patterns that make each lamp truly one-of-a-kind.

## **MECHANICAL**

### **Material**

Handcarved Wood

#### **Surface Treatment**

Japanese Hassui Ceramic Coating

#### **Inner Structure**

Alminium,, Stainless Steel

### **Installation Type**

**Table Top Mounting** 

#### **Wood Essence**

Thuya Burl

### Warranty

3 Years



## **ELECTRICAL**

### **Light Source**

E26 & T9 LED Bulb Tubular LED Light available

#### **Power**

8W

### **Lumen Output**

800-1200 Lumens

## **Color Temperature CCT**





# **Color Rendering Index CRI**



## **Operating Voltage**

110V - Bulb Version

24V - LED Version (Wall Plug included)

Page 1