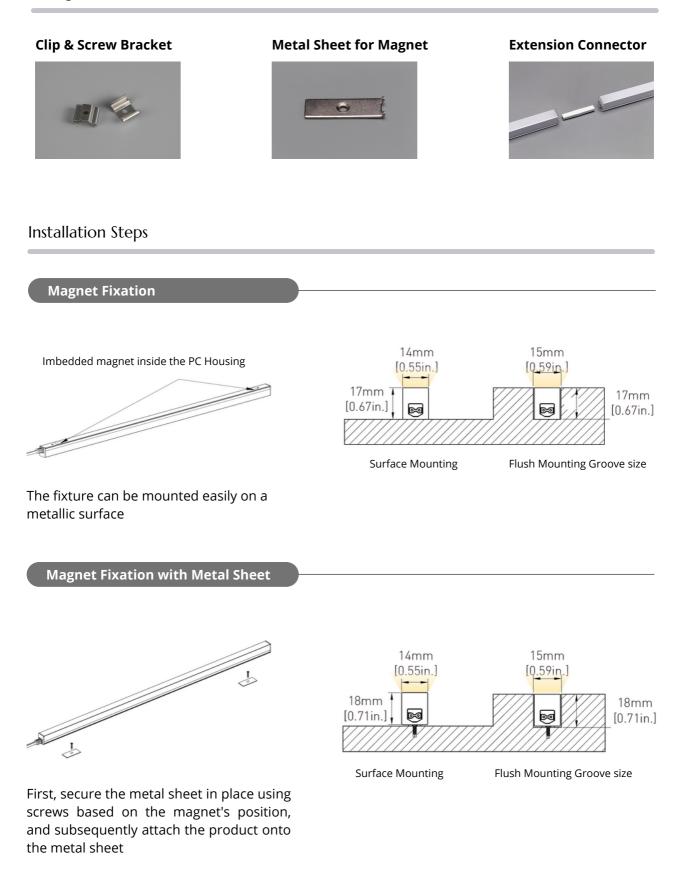

## Pay attention to the following points when installing in all methods

- Check whether all connectors are connected well and firmly.
- Check that all power cords are connected correctly.
- All the illustrations in the user instruction are diagrams only.