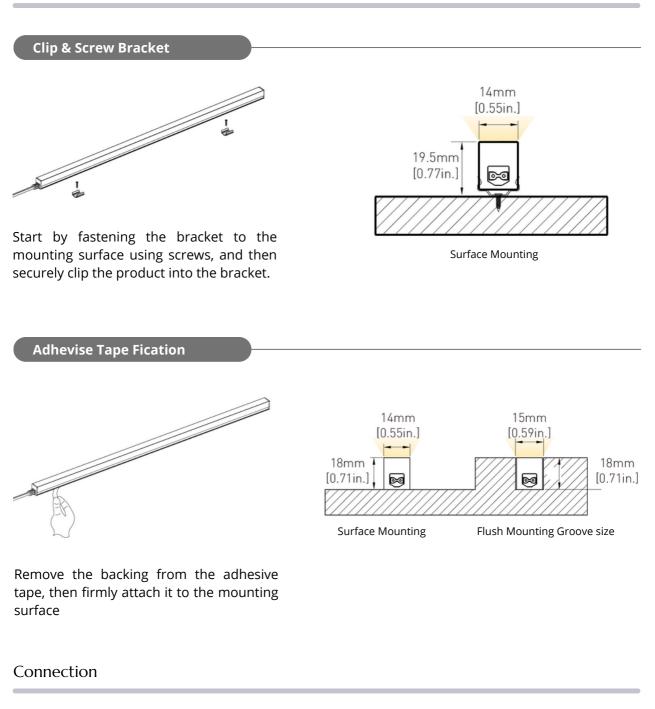

## Pay attention to the following points when installing in all methods

- Check whether all connectors are connected well and firmly.
- Check that all power cords are connected correctly.
- All the illustrations in the user instruction are diagrams only.