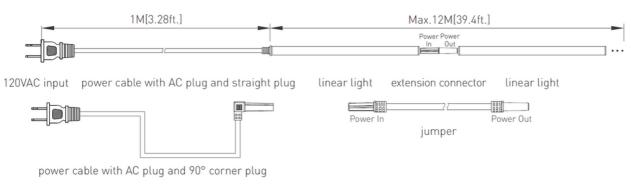

## Pay attention to the following points when installing in all methods

- Check whether all connectors are connected well and firmly.
- Check that all power cords are connected correctly.
- All the illustrations in the user instruction are diagrams only.