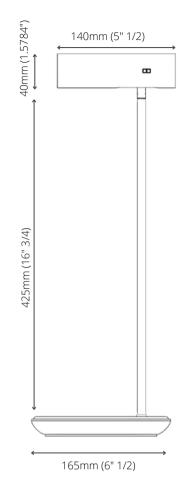

## STEMAX SELECTED COLLECTION

Specification Sheet VOI

kendila

Project: ...... Date: ......

Specifier: .....

Stema is a free standing table Lamp that was designed and conceptualized to fit into any office setup. It has a sleek look and elegant shape that makes it unique.

## **MECHANICAL**

MaterialFinish TreatmentAluminium & Forget SteelPowder Coating

Installation Type Finish
Table Top Mounting

Warranty Wooden Base Essence
3 Years Walnut, Maple, Cherry

## **ELECTRICAL**

Light Source Color Temperature CCT

LED COB (27) (30) (40)

Power Color Rendering Index CRI

8W (-90)

Operating Voltage Lamp Base

DC 12V Wireless Charging Base

DimmingBeam AngleIntegrated Sensor36°