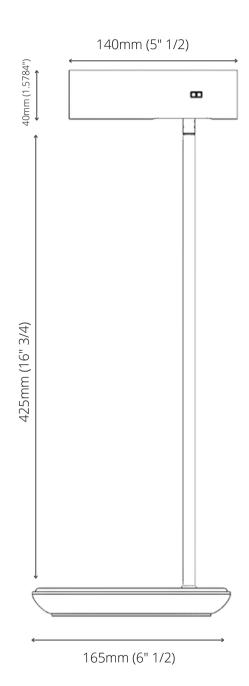

## STEMA SELECTED COLLECTION

Specification Sheet VOI

kendila

| Project:   | Date: |
|------------|-------|
| Snecifier: |       |

Stema is a free standing table Lamp that was designed and conceptualized to fit into any office setup. It has a sleek look and elegant shape that makes it unique.

The product is available in Deep Black and Ice white finishes, with LED color temperature going from cozy 2700K, warm 3000K, to blue white 4000K for more focus.

It has a pure leather wireless charging base, offering a soft touch surface for mobile devices.

The head is equipped with sensors to turn the light On and Off. Second sensor allows the user to control the intensity dimming.