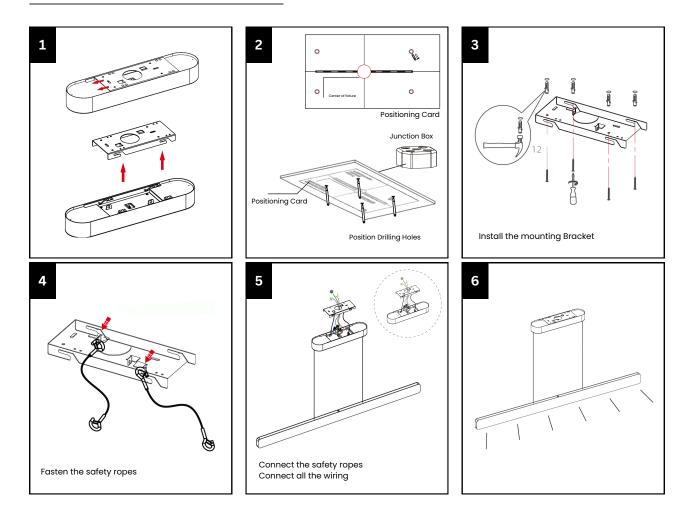

# **INSTALLATION STEPS**

#### Pay attention to the following points when installing in all methods

- Check whether all connectors are connected well and firmly.
- Check that all power cords are connected correctly.
- All the illustrations in the user instruction are diagrams only.