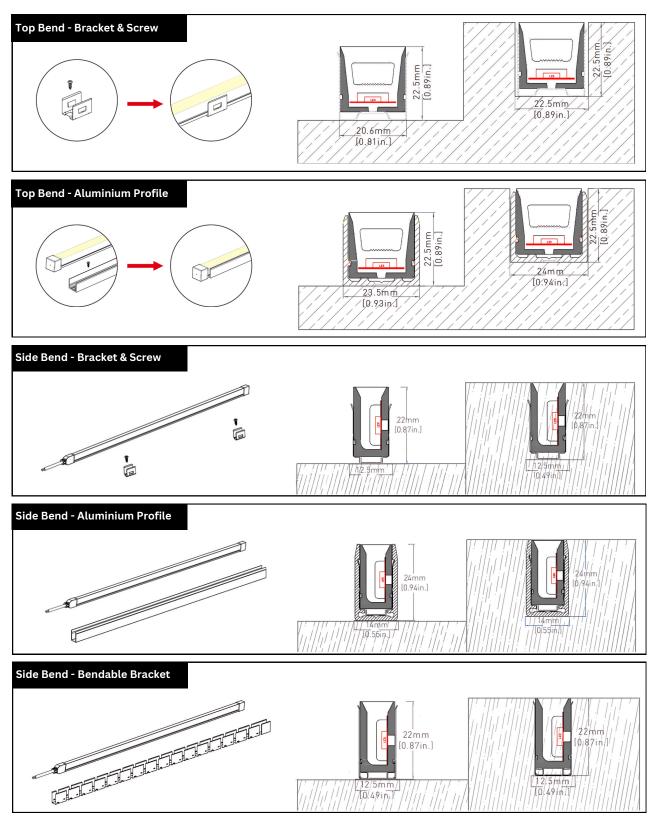

on.
- Before cleaning the product, please turn off the power and do the cleaning with dry cloth. Please do not clean with chemical or corrosive solvents.

### INSTALLATION NOTES

- Please install the luminaries by professional electrical personnel to avoid accidents or damage to the product.
- Cut off the power supply before wiring, and a power supply in 24VDC complying with class2 must be used.
- Please refer to our compatible drivers in the product page. Please handle with care during installation to ensure the best performance of the product.
- If it is not installed following the relevant requirements and regulations in the manual, the manufacturer shall not be responsible for the loss and damage caused.

### **FIXATION ACCESSORIES**



## CABLE FEED



1

## **INSTALLATION STEPS**





2

#### **IMPORTANT NOTES**



- Compliance: Installation must comply with applicable codes and be performed by someone familiar with the product's construction, operation, and associated hazards.
- Note: Adhering to these conditions is crucial to prevent damage to the ring light's lifespan.
- Installation Precautions: Always turn off power before installation. Installation and maintenance should only be conducted by qualified electricians or trained personnel.
- Safety Considerations:
  - Prioritize fire prevention, electrical safety, and shock resistance.
  - Do not cover the fixture with flammable materials.
- Fastening and Connection Guidelines:
  - Ensure all screws and terminals are securely tightened.
  - No loose or improper connections are allowed.

## Pay attention to the follo