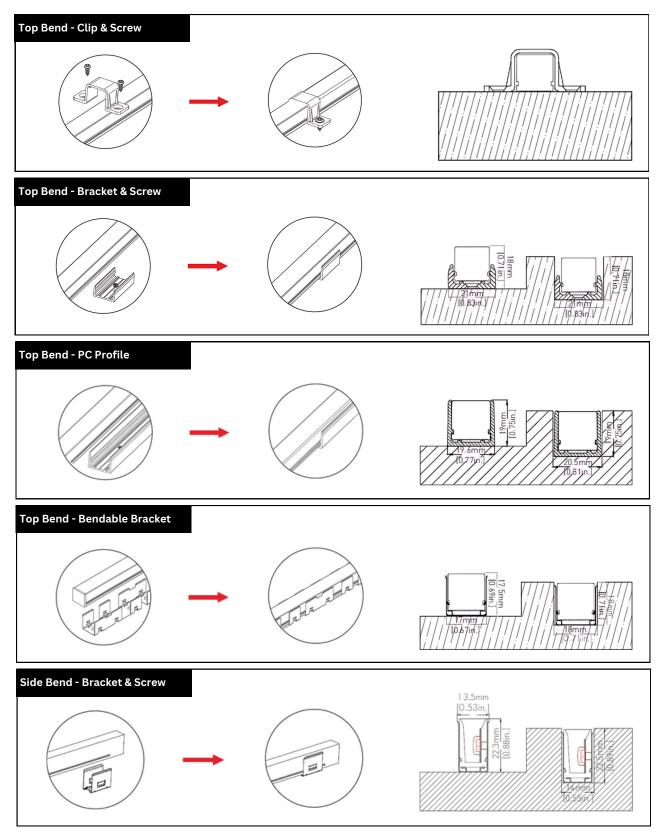

Before cleaning the product, please turn off the power and do the cleaning with dry cloth. Please do not clean with chemical or corrosive solvents.

#### **INSTALLATION NOTES**

- Please install the luminaries by professional electrical personnel to avoid accidents or damage to the product.
- Cut off the power supply before wiring, and a power supply in 24VDC complying with class2 must be used.
- Please refer to our compatible drivers in the product page. Please handle with care during installation to ensure the best performance of the product.
- If it is not installed following the relevant requirements and regulations in the manual, the manufacturer shall not be responsible for the loss and damage caused.

#### **FIXATION ACCESSORIES**



# **CABLE FEED**





# **INSTALLATION STEPS**





# **INSTALLATION STEPS**



# **IMPORTANT NOTES**

- Do not remove or submerge the anti-wicking ferrule it prevents water ingress but requires proper cable waterproofing.
- Ensure cable joints are sealed for underwater use the ferrule alone is not sufficient.
- Always cut power before installation. Only qualified electricians should install or service the product.
- Follow local codes. Improper installation may damage the fixture and void the warranty.

# **TERMS & NOTICE**

Kendila reserves the right to change the specification, material and colors at any time without notice. Standard warranty terms and conditions apply.

All dimensions and values on specification sheet are nominal.

• K-ISV00-ARC-AQUA-EN: March 2025

# **COMPLIANCE & WARRANTY**