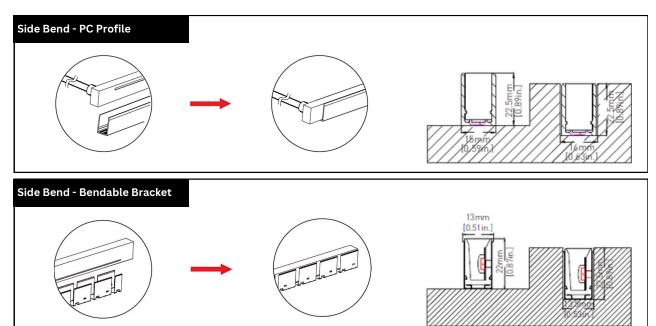

please turn off the power and do the cleaning with dry cloth. Please do not clean with chemical or corrosive solvents.

#### **INSTALLATION NOTES**

- Please install the luminaries by professional electrical personnel to avoid accidents or damage to the product.
- Cut off the power supply before wiring, and a power supply in 24VDC complying with class2 must be used.
- Please refer to our compatible drivers in the product page. Please handle with care during installation to ensure the best performance of the product.
- If it is not installed following the relevant requirements and regulations in the manual, the manufacturer shall not be responsible for the loss and damage caused.

#### **FIXATION ACCESSORIES**



# **CABLE FEED**





# **INSTALLATION STEPS**





# **INSTALLATION STEPS**



# **IMPORTANT NOTES**

- Do not remove or submerge the anti-wicking ferrule it prevents water ingress but requires proper cable waterproofing.
- Ensure cable joints are sealed for underwater use the ferrule alone is not sufficient.
- Always cut power before installation. Only qualified electricians should install or service the product.
- Follow local codes. Improper installation may damage the fixture and void the warranty.

# **TERMS & NOTICE**

Kendila reserves the right to change the specification, material and colors at any time without notice. Standard warranty terms and conditions apply.

All dimensions and values on specification sheet are nominal.

• K-ISV00-ARC-AQUA-EN: March 2025

# **COMPLIANCE & WARRANTY**